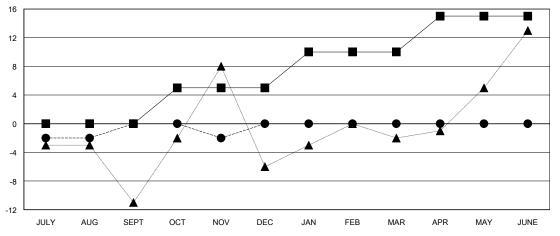

## GOALS AND ACTUAL MEMBERS CUMULATIVE

| ■- | MEMBER      | GROWTH NET    | GOAL |
|----|-------------|---------------|------|
| _  | IVILIVIDLIX | CITCOVVIIIINE | OOAL |

Results as of: 11/30/2023

- ■ MEMBER GROWTH ACTUAL
- ▲ LAST YEAR MEMBERSHIP ACTUAL